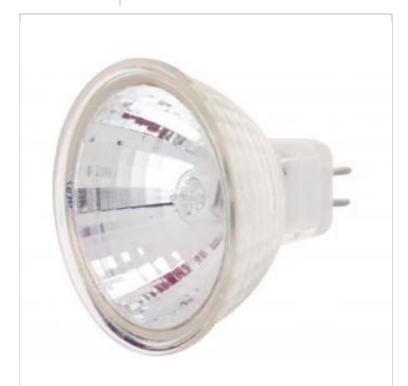

## SATCO NUVO

Project Name

ocation Prepared By

**SATCO S1995** 

20W MR16 LENSED SPOT 24 VOLT

Notes

ww1 01-22-2025 02:08:5

| General                |                                                           |
|------------------------|-----------------------------------------------------------|
| Status                 | Active                                                    |
| Watts                  | 20W                                                       |
| Volts                  | 24V                                                       |
| Shape                  | MR16                                                      |
| Filament               | C-8                                                       |
| Base                   | Miniature 2 Pin Round                                     |
| ANSI Base              | GU5.3/GX5.3                                               |
| Finish                 | Clear                                                     |
| CCT (Kelvin)           | 2900K                                                     |
| Temperature            | Warm White                                                |
| CRI                    | 100                                                       |
| Lumens                 | 170L                                                      |
| Beam Spread            | 9                                                         |
| Dimmable               | Yes-Dimmable                                              |
| Dimming Note           | Check the transformer/driver MFG for dimmer compatibility |
| Hours Rated            | 2000                                                      |
| Product Category       | MR                                                        |
| Technology             | Halogen                                                   |
| Electrical             |                                                           |
| Amps                   | 0.833A                                                    |
| Spot Type              | NSP - Narrow Spot                                         |
| СВСР                   | 2000                                                      |
| Candlepower            | 2000                                                      |
| Physical               |                                                           |
| MOL                    | 1.88                                                      |
| MOD                    | 2                                                         |
| Lensed                 | Lensed Lamp                                               |
| Housing Color          | Clear                                                     |
| Weight (lb.)           | 0.06                                                      |
| Additional Information |                                                           |
| Additional Info        | UV Block                                                  |
| Warranty               | Avg. Rated Hour Limited                                   |
| Compliance             |                                                           |
| Safety Listing         | Not Listed                                                |
| Location Rating        | Damp                                                      |
| California Status      | Non-Compliant                                             |
| Title 20 / 24 Status   | Non-Compliant                                             |
| California Prop 65     | Lead                                                      |
| Colorado Status        | Lawful for sale                                           |
| Hawaii Status          | Lawful for sale                                           |
| Nevada Status          | Lawful for sale                                           |
| Vermont Status         | Lawful for sale                                           |
| Washington Status      | Lawful for sale                                           |
|                        |                                                           |