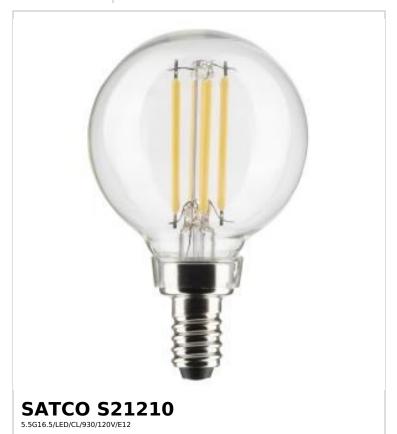

## SATCO NUVO

Project Name

Prepared By

Notes

| General                 |                            |
|-------------------------|----------------------------|
| Status                  | Active                     |
| Watts                   | 5.5W                       |
| Incandescent Equivalent | 60W                        |
| Volts                   | 120V                       |
| Shape                   | G16.5                      |
| Base                    | Candelabra                 |
| ANSI Base               | E12                        |
| Finish                  | Clear                      |
| CCT (Kelvin)            | 3000K                      |
| Temperature             | Soft White                 |
| CRI                     | 90                         |
| Lumens                  | 500L                       |
| Beam Spread             | 300                        |
| Dimmable                | Yes-Dimmable               |
| Dimming Note            | 120V only                  |
| Hours Rated             | 15000                      |
| Product Category        | Globe                      |
| Technology              | LED                        |
| Electrical              |                            |
| Operating Frequency     | 60Hz                       |
| Power Factor            | 0.75                       |
| Operating Temperature   | -20C (-4F) to +45C (+113F) |
| Physical                |                            |
| MOL                     | 3.11                       |
| MOD                     | 1.07                       |