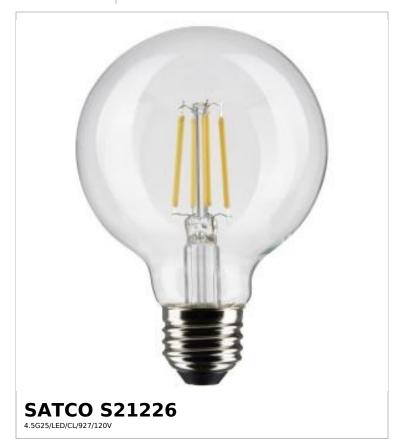

## SATCO NUVO

Project Name

ocation Prepared By

Notes

| General                 |                            |
|-------------------------|----------------------------|
| Status                  | Active                     |
| Watts                   | 4.5W                       |
| Incandescent Equivalent | 40W                        |
| Volts                   | 120V                       |
| Shape                   | G25                        |
| Base                    | Medium                     |
| ANSI Base               | E26                        |
| Finish                  | Clear                      |
| CCT (Kelvin)            | 2700K                      |
| Temperature             | Warm White                 |
| CRI                     | 90                         |
| Lumens                  | 350L                       |
| Beam Spread             | 300                        |
| Dimmable                | Yes-Dimmable               |
| Dimming Note            | 120V only                  |
| Hours Rated             | 15000                      |
| Product Category        | Globe                      |
| Technology              | LED                        |
| Electrical              |                            |
| Operating Frequency     | 60Hz                       |
| Power Factor            | 0.77                       |
| Operating Temperature   | -20C (-4F) to +45C (+113F) |