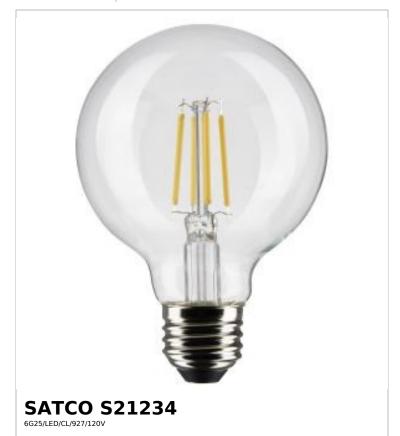

## SATCO NUVO

Project Name

Prepared By

Notes

| Active                     |
|----------------------------|
| 6W                         |
| 60W                        |
| 120V                       |
| G25                        |
| Medium                     |
| E26                        |
| Clear                      |
| 2700K                      |
| Warm White                 |
| 90                         |
| 500L                       |
| 300                        |
| Yes-Dimmable               |
| 120V only                  |
| 15000                      |
| Globe                      |
| LED                        |
|                            |
| 60Hz                       |
| 0.75                       |
| -20C (-4F) to +45C (+113F) |
|                            |
| 4.45                       |
|                            |