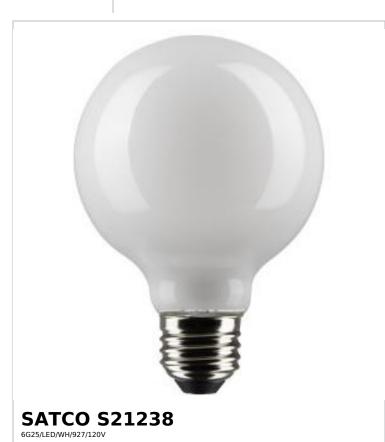

## SATCO' NUVO

Project Name

. . .

Notes

| General                    |                               |
|----------------------------|-------------------------------|
| Status                     | Active                        |
| Watts                      | 6W                            |
| Incandescent Equivalent    | 60W                           |
| Volts                      | 120V                          |
| Shape                      | G25                           |
| Base                       | Medium                        |
| ANSI Base                  | E26                           |
| Finish                     | White                         |
| CCT (Kelvin)               | 2700К                         |
| Temperature                | Warm White                    |
| CRI                        | 90                            |
| Lumens                     | 500L                          |
| Beam Spread                | 320                           |
| Dimmable                   | Yes-Dimmable                  |
| Dimming Note               | 120V only                     |
| Hours Rated                | 15000                         |
| Product Category           | Globe                         |
| Technology                 | LED                           |
| Electrical                 |                               |
| Operating Frequency        | 60Hz                          |
| Power Factor               | 0.75                          |
| Operating Temperature      | -20C (-4F) to +45C (+113F)    |
| Physical                   |                               |
| MOL                        | 4.45                          |
| MOD                        | 3.15                          |
| Weight (lb.)               | 0.09                          |
| Additional Information     |                               |
| Rated For Enclosed Fixture | Yes                           |
| Warranty                   | 3 Year Limited                |
| Compliance                 |                               |
| Safety Listing             | cETLus - Listed               |
| Location Rating            | Wet                           |
| UL Application             | Filament LED Lamp             |
| NSF Approved               | No                            |
| California Status          | Lawful for sale in California |
| Title 20 / 24 Status       | Lawful for sale               |
| RoHS Compliant             | Yes                           |
| FCC Compliant              | Yes                           |
| SDS Sheet                  | LED_Lamp                      |
|                            |                               |