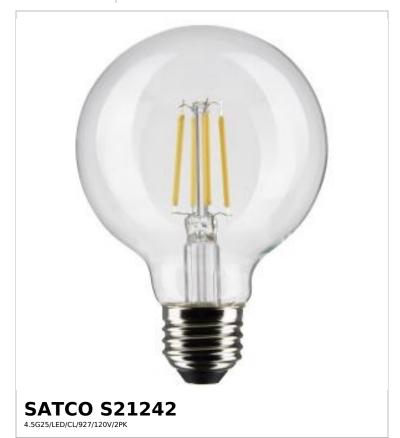

## SATCO NUVO

Project Name

ocation Prepared By

Notes

rw1 04-30-2025 00:42

RoHS Compliant

FCC Compliant

SDS Sheet

| Status                  | Active                     |
|-------------------------|----------------------------|
| Watts                   | 4.5W                       |
| Incandescent Equivalent | 40W                        |
| Volts                   | 120V                       |
| Shape                   | G25                        |
| Base                    | Medium                     |
| ANSI Base               | E26                        |
| Finish                  | Clear                      |
| CCT (Kelvin)            | 2700K                      |
| Temperature             | Warm White                 |
| CRI                     | 90+                        |
| Lumens                  | 350L                       |
| Beam Spread             | 300                        |
| Dimmable                | Yes-Dimmable               |
| Dimming Note            | 120V only                  |
| Hours Rated             | 15000                      |
| Product Category        | Globe                      |
| Technology              | LED                        |
| Electrical              |                            |
| Operating Frequency     | 60Hz                       |
| Power Factor            | 0.77                       |
| Operating Temperature   | -20C (-4F) to +45C (+113F) |
| Physical                |                            |
| MOL                     | 4.45                       |
| MOD                     | 3.15                       |
| Housing Color           | None                       |
| Weight (lb.)            | 0.09                       |