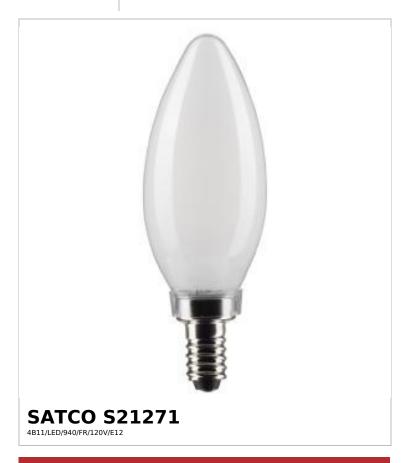

## SATCO NUVO

Project Name

ocation Prepared By

Notes

w1 02-12-2025 00:0

SDS Sheet

| General                    |                               |
|----------------------------|-------------------------------|
| Status                     | Active                        |
| Watts                      | 4W                            |
| Incandescent Equivalent    | 40W                           |
| Volts                      | 120V                          |
| Shape                      | B11                           |
| Base                       | Candelabra                    |
| ANSI Base                  | E12                           |
| Finish                     | Frost                         |
| CCT (Kelvin)               | 4000K                         |
| Temperature                | Cool White                    |
| CRI                        | 90                            |
| Lumens                     | 350L                          |
| Beam Spread                | 300                           |
| Dimmable                   | Yes-Dimmable                  |
| Dimming Note               | 120V only                     |
| Hours Rated                | 15000                         |
| Product Category           | Candle                        |
| Technology                 | LED                           |
| Electrical                 |                               |
| Operating Frequency        | 60Hz                          |
| Power Factor               | 0.75                          |
| Operating Temperature      | -20C (-4F) to +45C (+113F)    |
| Physical                   |                               |
| MOL                        | 3.97                          |
| MOD                        | 1.38                          |
| Weight (lb.)               | 0.035                         |
| Additional Information     |                               |
| Rated For Enclosed Fixture | Yes                           |
| Warranty                   | 3 Year Limited                |
| Compliance                 |                               |
| Safety Listing             | cETLus - Listed               |
| Location Rating            | Wet                           |
| UL Application             | Filament LED Lamp             |
| NSF Approved               | No                            |
| California Status          | Lawful for sale in California |
| Title 20 / 24 Status       | Lawful for sale               |
| RoHS Compliant             | Yes                           |
| FCC Compliant              | Yes                           |
|                            |                               |