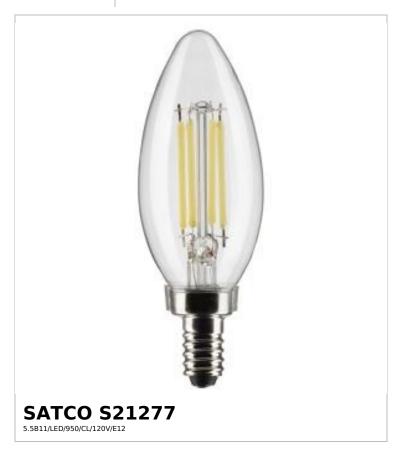

## SATCO NUVO

Project Name

Prepared By

Notes

| General                 |                            |
|-------------------------|----------------------------|
| Status                  | Active                     |
| Watts                   | 5.5W                       |
| Incandescent Equivalent | 60W                        |
| Volts                   | 120V                       |
| Shape                   | B11                        |
| Base                    | Candelabra                 |
| ANSI Base               | E12                        |
| Finish                  | Clear                      |
| CCT (Kelvin)            | 5000K                      |
| Temperature             | Natural Light              |
| CRI                     | 90+                        |
| Lumens                  | 500L                       |
| Beam Spread             | 300                        |
| Dimmable                | Yes-Dimmable               |
| Dimming Note            | 120V only                  |
| Hours Rated             | 15000                      |
| Product Category        | Candle                     |
| Technology              | LED                        |
| Electrical              |                            |
| Operating Frequency     | 60Hz                       |
| Power Factor            | 0.74                       |
| Operating Temperature   | -20C (-4F) to +45C (+113F) |
| Physical                |                            |
| MOL                     | 3.97                       |
| MOD                     | 1.38                       |
| Weight (lb.)            | 0.04                       |