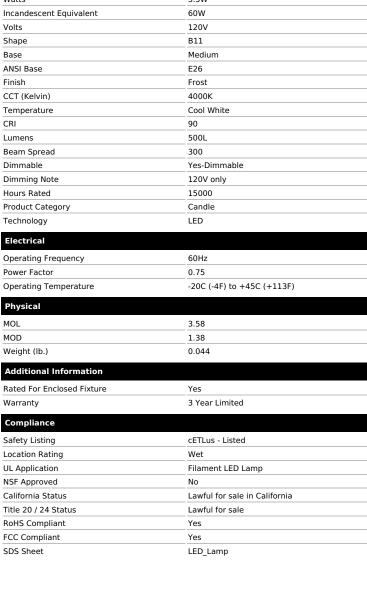

## SATCO NUVO

Project Name

Prepared By

Notes

| General                    |                            |
|----------------------------|----------------------------|
| Status                     | Active                     |
| Watts                      | 5.5W                       |
| Incandescent Equivalent    | 60W                        |
| Volts                      | 120V                       |
| Shape                      | B11                        |
| Base                       | Medium                     |
| ANSI Base                  | E26                        |
| Finish                     | Frost                      |
| CCT (Kelvin)               | 4000K                      |
| Temperature                | Cool White                 |
| CRI                        | 90                         |
| Lumens                     | 500L                       |
| Beam Spread                | 300                        |
| Dimmable                   | Yes-Dimmable               |
| Dimming Note               | 120V only                  |
| Hours Rated                | 15000                      |
| Product Category           | Candle                     |
| Technology                 | LED                        |
| Electrical                 |                            |
| Operating Frequency        | 60Hz                       |
| Power Factor               | 0.75                       |
| Operating Temperature      | -20C (-4F) to +45C (+113F) |
| Physical                   |                            |
| MOL                        | 3.58                       |
| MOD                        | 1.38                       |
| Weight (lb.)               | 0.044                      |
| Additional Information     |                            |
| Pated For Enclosed Fixture | Vos                        |