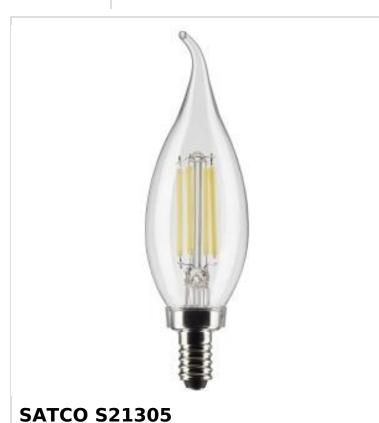

## SATCO NUVO

Project Name

.....

Prepared By

5.5CA10/LED/930/CL/120V/E12

Notes

| StatusActiveWatts5.5WIncandescent Equivalent60WVolts120VShapeCA10BaseCandelabra |             |
|---------------------------------------------------------------------------------|-------------|
| Incandescent Equivalent 60W   Volts 120V   Shape CA10                           |             |
| Volts 120V<br>Shape CA10                                                        |             |
| Shape CA10                                                                      |             |
| • • • • • • • • • • • • • • • • • • •                                           |             |
| Base Candelabra                                                                 |             |
| Calification                                                                    |             |
| ANSI Base E12                                                                   |             |
| Finish Clear                                                                    |             |
| CCT (Kelvin) 3000K                                                              |             |
| Temperature Soft White                                                          |             |
| <u>CRI</u> 90+                                                                  |             |
| Lumens 500L                                                                     |             |
| Beam Spread 300                                                                 |             |
| Dimmable Yes-Dimmable                                                           |             |
| Dimming Note 120V only                                                          |             |
| Hours Rated 15000                                                               |             |
| Product Category Candle                                                         |             |
| Technology LED                                                                  |             |
| Electrical                                                                      |             |
| Operating Frequency 60Hz                                                        |             |
| Power Factor 0.74                                                               |             |
| Operating Temperature -20C (-4F) to +45C (+                                     | 113F)       |
| Physical                                                                        |             |
| MOL 4.72                                                                        |             |
| MOD 1.38                                                                        |             |
| Housing Color None                                                              |             |
| Weight (lb.) 0.035                                                              |             |
| Additional Information                                                          |             |
| Rated For Enclosed Fixture Yes                                                  |             |
| Warranty 2-Years                                                                |             |
| Compliance                                                                      |             |
| Safety Listing cULus - Certified; cULu                                          | us - Listed |
| Location Rating Wet                                                             |             |
| UL Application Filament LED Lamp                                                |             |
| NSF Approved No                                                                 |             |
| California Status Lawful for sale in Calif                                      | ornia       |
| Title 20 / 24 Status Lawful for sale                                            |             |
| RoHS Compliant Yes                                                              |             |
| FCC Compliant Yes                                                               |             |
| Canadian Standard ICES-005 Class B                                              |             |
| SDS Sheet LED_Lamp                                                              |             |