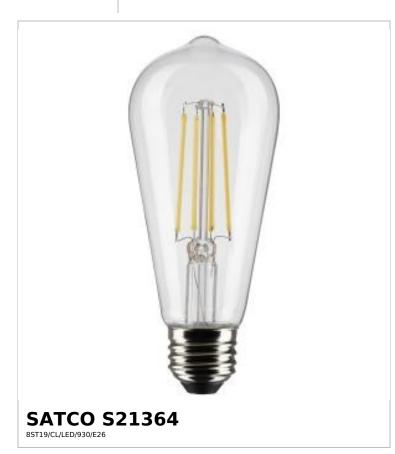

## SATCO NUVO

Project Name

ocation Prepared By

Notes

rwl 01-22-2025 02:0

| General                 |                            |
|-------------------------|----------------------------|
| Status                  | Active                     |
| Watts                   | 8W                         |
| Incandescent Equivalent | 60W                        |
| Volts                   | 120V                       |
| Shape                   | ST19                       |
| Base                    | Medium                     |
| ANSI Base               | E26                        |
| Finish                  | Clear                      |
| CCT (Kelvin)            | 3000K                      |
| Temperature             | Soft White                 |
| CRI                     | 90                         |
| Lumens                  | 800L                       |
| Beam Spread             | 300                        |
| Dimmable                | Yes-Dimmable               |
| Dimming Note            | 120V only                  |
| Hours Rated             | 15000                      |
| Product Category        | ST23                       |
| Technology              | LED                        |
| Electrical              |                            |
| Operating Frequency     | 60Hz                       |
| Power Factor            | 0.75                       |
| Operating Temperature   | -20C (-4F) to +45C (+113F) |
| Physical                |                            |
| MOL                     | 5.43                       |
| MOD                     | 2.28                       |
| Weight (lb.)            | 0.08                       |
|                         |                            |