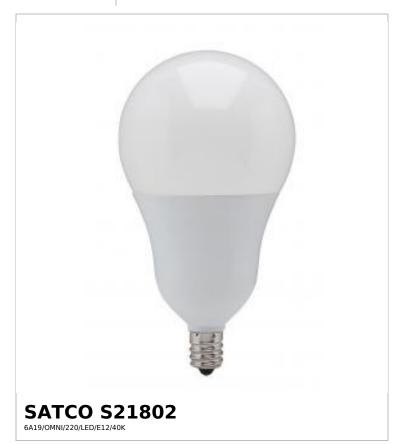

## SATCO NUVO

Project Name

Prepared By

Notes

| General                 |                             |
|-------------------------|-----------------------------|
| Status                  | Discontinued                |
| Watts                   | 6W                          |
| Incandescent Equivalent | 40W                         |
| Volts                   | 120V                        |
| Shape                   | A19                         |
| Base                    | Candelabra                  |
| ANSI Base               | E12                         |
| Finish                  | Frost                       |
| CCT (Kelvin)            | 4000K                       |
| Temperature             | Cool White                  |
| CRI                     | 80+                         |
| Lumens                  | 480L                        |
| Beam Spread             | 220                         |
| Dimmable                | Yes-Dimmable                |
| Hours Rated             | 25000                       |
| Product Category        | Туре А                      |
| Technology              | LED                         |
| Electrical              |                             |
| Power Factor            | 0.98                        |
| Operating Temperature   | -25C (-13F) to +45C (+113F) |
| Physical                |                             |
| MOL                     | 4.331                       |
| MOD                     | 2.362                       |
| Housing Color           | White                       |
|                         |                             |