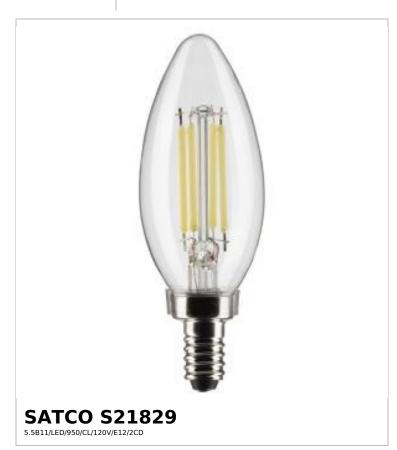

## SATCO NUVO

Project Name

ocation Prepared By

Notes

v1 02-03-2025 00:49

| General                    |                            |
|----------------------------|----------------------------|
| Status                     | Active                     |
| Watts                      | 5.5W                       |
| Incandescent Equivalent    | 60W                        |
| Volts                      | 120V                       |
| Shape                      | B11                        |
| Base                       | Candelabra                 |
| ANSI Base                  | E12                        |
| Finish                     | Clear                      |
| CCT (Kelvin)               | 5000K                      |
| Temperature                | Natural Light              |
| CRI                        | 90                         |
| Lumens                     | 500L                       |
| Beam Spread                | 300                        |
| Dimmable                   | Yes-Dimmable               |
| Dimming Note               | 120V only                  |
| Hours Rated                | 15000                      |
| Product Category           | Candle                     |
| Technology                 | LED                        |
| Electrical                 |                            |
| Operating Frequency        | 60Hz                       |
| Power Factor               | 0.74                       |
| Operating Temperature      | -20C (-4F) to +45C (+113F) |
| Physical                   |                            |
| MOL                        | 3.97                       |
| MOD                        | 1.38                       |
| Weight (lb.)               | 0.071                      |
| Additional Information     |                            |
| Rated For Enclosed Fixture | Yes                        |