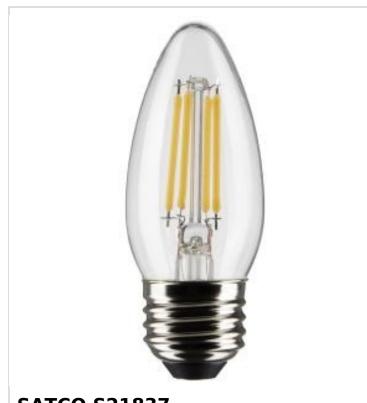

## SATCO NUVO

Project Name

Location

Prepared By

**SATCO S21837** 5.5B11/LED/927/CL/120V/E26/2CD

Notes

| General                    |                               |
|----------------------------|-------------------------------|
| Status                     | Active                        |
| Watts                      | 5.5W                          |
| Incandescent Equivalent    | 60W                           |
| Volts                      | 120V                          |
| Shape                      | B11                           |
| Base                       | Medium                        |
| ANSI Base                  | E26                           |
| Finish                     | Clear                         |
| CCT (Kelvin)               | 2700K                         |
| Temperature                | Warm White                    |
| CRI                        | 90+                           |
| Lumens                     | 500L                          |
| Beam Spread                | 300                           |
| Dimmable                   | Yes-Dimmable                  |
| Dimming Note               | 120V only                     |
| Hours Rated                | 15000                         |
| Product Category           | Candle                        |
| Technology                 | LED                           |
| Electrical                 |                               |
| Operating Frequency        | 60Hz                          |
| Power Factor               | 0.77                          |
| Operating Temperature      | -20C (-4F) to +45C (+113F)    |
| Physical                   |                               |
| MOL                        | 3.58                          |
| MOD                        | 1.38                          |
| Weight (lb.)               | 0.071                         |
| Additional Information     |                               |
| Rated For Enclosed Fixture | Yes                           |
| Warranty                   | 3 Year Limited                |
| Compliance                 |                               |
| Safety Listing             | cETLus - Listed               |
| Location Rating            | Wet                           |
| UL Application             | Filament LED Lamp             |
| California Status          | Lawful for sale in California |
| Title 20 / 24 Status       | Lawful for sale               |
| RoHS Compliant             | Yes                           |
| FCC Compliant              | Yes                           |
| SDS Sheet                  | LED_Lamp                      |