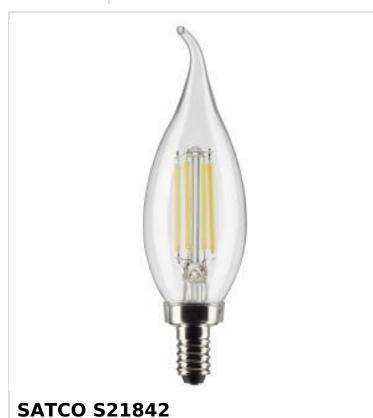

## SATCO NUVO

Project Name

cation

Prepared By

4CA10/LED/950/CL/120V/E12/2CD

Notes

| General                    |                               |
|----------------------------|-------------------------------|
| Status                     | Active                        |
| Watts                      | 4W                            |
| Incandescent Equivalent    | 40W                           |
| Volts                      | 120V                          |
| Shape                      | CA10                          |
| Base                       | Candelabra                    |
| ANSI Base                  | E12                           |
| Finish                     | Clear                         |
| CCT (Kelvin)               | 5000K                         |
| Temperature                | Natural Light                 |
| CRI                        | 90                            |
| Lumens                     | 350L                          |
| Beam Spread                | 300                           |
| Dimmable                   | Yes-Dimmable                  |
| Dimming Note               | 120V only                     |
| Hours Rated                | 15000                         |
| Product Category           | Candle                        |
| Technology                 | LED                           |
| Electrical                 |                               |
| Operating Frequency        | 60Hz                          |
| Power Factor               | 0.75                          |
| Operating Temperature      | -20C (-4F) to +45C (+113F)    |
| Physical                   |                               |
| MOL                        | 4.72                          |
| MOD                        | 1.38                          |
| Weight (lb.)               | 0.071                         |
| Additional Information     |                               |
| Rated For Enclosed Fixture | Yes                           |
| Warranty                   | 3 Year Limited                |
| Compliance                 |                               |
| Safety Listing             | cETLus - Listed               |
| Location Rating            | Wet                           |
| UL Application             | Filament LED Lamp             |
| California Status          | Lawful for sale in California |
| Title 20 / 24 Status       | Lawful for sale               |
| RoHS Compliant             | Yes                           |
| FCC Compliant              | Yes                           |
| SDS Sheet                  | LED_Lamp                      |