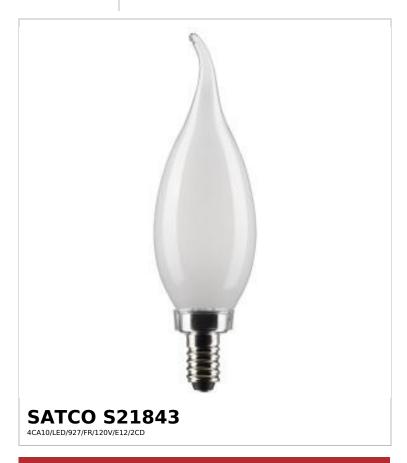

## SATCO NUVO

Project Name

ocation Prepared By

Notes

] 02-25-2025 19:07:

| General                    |                               |
|----------------------------|-------------------------------|
| Status                     | Active                        |
| Watts                      | 4W                            |
| Incandescent Equivalent    | 40W                           |
| Volts                      | 120V                          |
| Shape                      | CA10                          |
| Base                       | Candelabra                    |
| ANSI Base                  | E12                           |
| Finish                     | Frost                         |
| CCT (Kelvin)               | 2700K                         |
| Temperature                | Warm White                    |
| CRI                        | 90+                           |
| Lumens                     | 350L                          |
| Beam Spread                | 300                           |
| Dimmable                   | Yes-Dimmable                  |
| Dimming Note               | 120V only                     |
| Hours Rated                | 15000                         |
| Product Category           | Candle                        |
| Technology                 | LED                           |
| Electrical                 |                               |
| Operating Frequency        | 60Hz                          |
| Power Factor               | 0.75                          |
| Operating Temperature      | -20C (-4F) to +45C (+113F)    |
| Physical                   |                               |
| MOL                        | 4.72                          |
| MOD                        | 1.38                          |
| Weight (lb.)               | 0.071                         |
| Additional Information     |                               |
| Rated For Enclosed Fixture | Yes                           |
| Warranty                   | 3 Year Limited                |
| Compliance                 |                               |
| Safety Listing             | cETLus - Listed               |
| Location Rating            | Wet                           |
| UL Application             | Filament LED Lamp             |
| California Status          | Lawful for sale in California |
| Title 20 / 24 Status       | Lawful for sale               |
| RoHS Compliant             | Yes                           |
| FCC Compliant              | Yes                           |
| SDS Sheet                  | LED_Lamp                      |