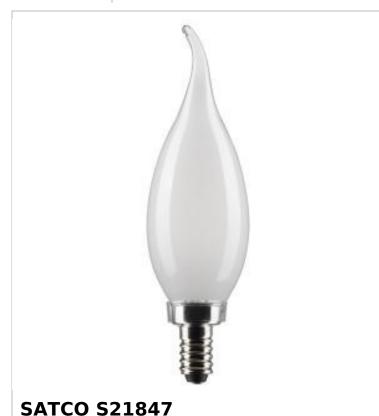

## SATCO NUVO

General

Project Name

Prepared By

5.5CA10/LED/927/FR/120V/E12/2C

Notes

Status Active Watts 5.5W Incandescent Equivalent 60W Volts 120V Shape CA10 Base Candelabra ANSI Base E12 Frost Finish 2700K CCT (Kelvin) Warm White Temperature CRI 90 500L Lumens Beam Spread 300 Dimmable Yes-Dimmable Dimming Note 120V only Hours Rated 15000 Product Category Candle Technology LED Electrical 60Hz **Operating Frequency** 0.74 Power Factor -20C (-4F) to +45C (+113F) Operating Temperature Physical MOL 4.72 MOD 1.38 Weight (lb.) 0.071 Additional Information Rated For Enclosed Fixture Yes Warranty 3 Year Limited Compliance Safety Listing cETLus - Listed Location Rating Wet **UL** Application Filament LED Lamp California Status Lawful for sale in California Title 20 / 24 Status Lawful for sale **RoHS** Compliant Yes FCC Compliant Yes