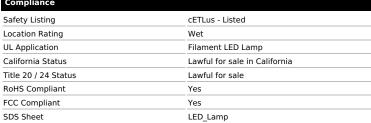

## SATCO NUVO

Project Name

Prepared By

Notes

| General                          |                               |
|----------------------------------|-------------------------------|
| Status                           | Active                        |
| Watts                            | 4W                            |
| Incandescent Equivalent          | 40W                           |
| Volts                            | 120V                          |
| Shape                            | CA10                          |
| Base                             | Medium                        |
| ANSI Base                        | E26                           |
| Finish                           | Frost                         |
| CCT (Kelvin)                     | 5000K                         |
| Temperature                      | Natural Light                 |
| CRI                              | 90+                           |
| Lumens                           | 350L                          |
| Beam Spread                      | 300                           |
| Dimmable                         | Yes-Dimmable                  |
| Dimming Note                     | 120V only                     |
| Hours Rated                      | 15000                         |
| Product Category                 | Candle                        |
| Technology                       | LED                           |
| Smart Product Info               |                               |
| IOT Enabled                      | No                            |
| Electrical                       |                               |
| Operating Frequency              | 60Hz                          |
| Power Factor                     | 0.76                          |
| Operating Position               | Universal                     |
| Operating Temperature            | -20C (-4F) to +45C (+113F)    |
| Physical                         |                               |
| MOL                              | 4.33                          |
| MOD                              | 1.38                          |
| Housing Color                    | None                          |
| Weight (lb.)                     | 0.07                          |
| Additional Information           |                               |
| Rated For Enclosed Fixture       | Yes                           |
| Warranty                         | 2-Years                       |
| Compliance                       |                               |
| Safety Listing                   | cETLus - Listed               |
| Location Rating                  | Wet                           |
| <u> </u>                         |                               |
| UL Application                   | Filament LED Lamp             |
| UL Application California Status | Lawful for sale in California |