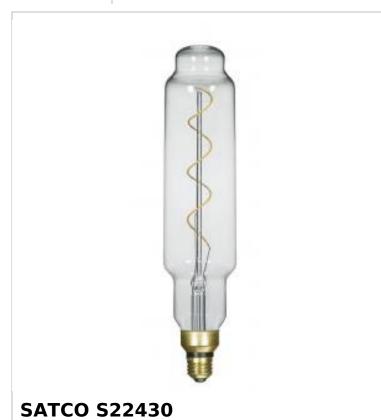

## SATCO' NUVO

Project Name

ocation

Prepared By

4T24/LED/CL/E26/VINTAGE/120V

Notes

| Status                     | Active                               |
|----------------------------|--------------------------------------|
| Watts                      | 4W                                   |
| Incandescent Equivalent    | 40W                                  |
| Volts                      | 120V                                 |
| Shape                      | T24                                  |
| Base                       | Medium                               |
| ANSI Base                  | E26                                  |
| Finish                     | Clear                                |
| CCT (Kelvin)               | 2150K                                |
| CRI                        | 90+                                  |
| Lumens                     | 200L                                 |
| Beam Spread                | 320                                  |
| Dimmable                   | Yes-Dimmable                         |
| Hours Rated                | 25000                                |
| Product Category           | Vintage                              |
| Technology                 | LED                                  |
| Electrical                 |                                      |
| Operating Frequency        | 50/60Hz                              |
| Power Factor               | 0.91                                 |
| Operating Position         | Base Up or Down                      |
| Operating Temperature      | -20C (-4F) to +45C (+113F)           |
| Physical                   |                                      |
| MOL                        | 13                                   |
| MOD                        | 3                                    |
| Housing Color              | None                                 |
| Weight (lb.)               | 0.24                                 |
| Additional Information     |                                      |
| Rated For Enclosed Fixture | Yes                                  |
| Installation Notes         | Not for use in vapor tight fixtures. |
| Warranty                   | 5-Years                              |
| Compliance                 |                                      |
| Safety Listing             | cETLus - Listed                      |
| Location Rating            | Wet                                  |
| California Status          | Lawful for sale in California        |
| Title 20 / 24 Status       | Lawful for sale                      |
| Colorado Status            | Lawful for sale                      |
| Hawaii Status              | Lawful for sale                      |
| Nevada Status              | Lawful for sale                      |
| Vermont Status             | Lawful for sale                      |
| Washington Status          | Lawful for sale                      |
| RoHS Compliant             | Yes                                  |
| FCC Compliant              | Yes                                  |
| . ee eenpiidine            |                                      |