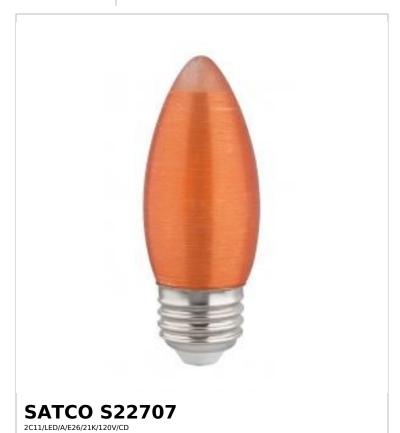

## SATCO NUVO

Project Name

Prepared By

Notes

| General                 |                            |
|-------------------------|----------------------------|
| Status                  | Active                     |
| Watts                   | 2W                         |
| Incandescent Equivalent | 20W                        |
| Volts                   | 120V                       |
| Shape                   | C11                        |
| Base                    | Medium                     |
| ANSI Base               | E26                        |
| Finish                  | Spun Amber                 |
| CCT (Kelvin)            | 2100K                      |
| CRI                     | 80                         |
| Lumens                  | 100L                       |
| Beam Spread             | 300                        |
| Dimmable                | Yes-Dimmable               |
| Hours Rated             | 15000                      |
| Product Category        | Candle                     |
| Technology              | LED                        |
| Electrical              |                            |
| Operating Frequency     | 50/60Hz                    |
| Power Factor            | 0.9                        |
| Operating Position      | Universal                  |
| Operating Temperature   | -20C (-4F) to +45C (+113F) |
| Physical                |                            |
| MOL                     | 3.81                       |