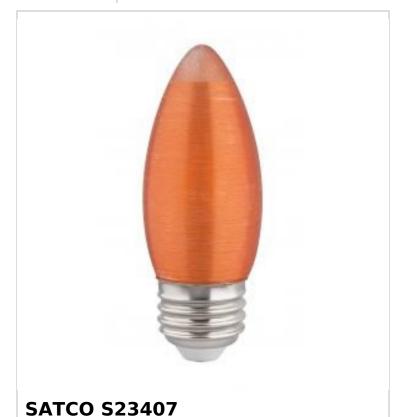

## SATCO NUVO

Project Name

Prepared By

2C11/LED/A/E26/21K/120V

Notes

| General                 |              |
|-------------------------|--------------|
| Status                  | Active       |
| Watts                   | 2W           |
| Incandescent Equivalent | 20W          |
| Volts                   | 120V         |
| Shape                   | C11          |
| Base                    | Medium       |
| ANSI Base               | E26          |
| Finish                  | Spun Amber   |
| CCT (Kelvin)            | 2100K        |
| CRI                     | 80+          |
| Lumens                  | 100L         |
| Beam Spread             | 300          |
| Dimmable                | Yes-Dimmable |
| Hours Rated             | 15000        |
| Product Category        | Candle       |
| Technology              | LED          |
| Smart Product Info      |              |
| IOT Enabled             | No           |
| Integrated Camera       | No           |
| Electrical              |              |
| Operating Frequency     | 50/60Hz      |
| Power Factor            | 0.9          |