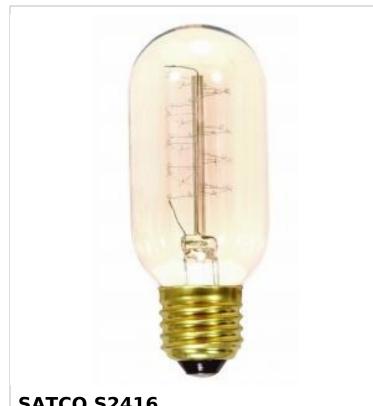

## SATCO' NUVO

Project Name

Prepared By

General Status Active Watts 40W Volts 120V Shape T14 Filament Spiral Base Medium ANSI Base E26 Clear Finish 2700K CCT (Kelvin) Temperature Warm White CRI 100 Lumens 160L Beam Spread 360 Dimmable Yes-Dimmable Hours Rated 3000 Product Category Tubular Technology Incandescent Physical MOL 4.25 MOD 1.75 None Housing Color Weight (lb.) 0.09 Compliance Safety Listing RU - Recognized Component Location Rating Not Applicable California Status Lawful for sale in California Title 20 / 24 Status Lawful for sale California Prop 65 Lead Colorado Status Lawful for sale Hawaii Status Lawful for sale Nevada Status Lawful for sale