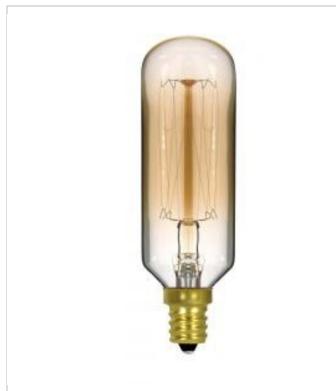

## SATCO NUVO

Project Name

ocation Prepared By

**SATCO S2420** 

40T9/GOLD/9S/E12/120V VINTAGE

Notes

www1 04-30-2025 00:43:1

| Status           | Active       |  |
|------------------|--------------|--|
| Watts            | 40W          |  |
| Volts            | 120V         |  |
| Shape            | _T9          |  |
| Filament         | Cage Style   |  |
| Base             | Candelabra   |  |
| ANSI Base        | E12          |  |
| Finish           | Clear Gold   |  |
| Lumens           | 160L         |  |
| Beam Spread      | 360          |  |
| Dimmable         | Yes-Dimmable |  |
| Hours Rated      | 3000         |  |
| Product Category | Tubular      |  |
| Technology       | Incandescent |  |