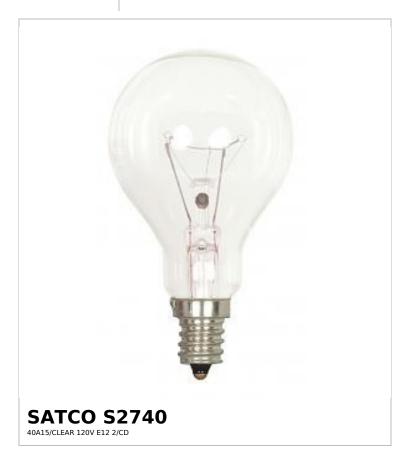

## SATCO NUVO

Project Name

ocation Prepared By

Notes

rww1 06-05-2025 02:33:1

| General                |                                       |
|------------------------|---------------------------------------|
| Status                 | Active                                |
| Watts                  | 40W                                   |
| Volts                  | 120V                                  |
| Shape                  | A15                                   |
| Filament               | C-9                                   |
| Base                   | Candelabra                            |
| ANSI Base              | E12                                   |
| Finish                 | Clear                                 |
| CCT (Kelvin)           | 2700K                                 |
| Temperature            | Warm White                            |
| CRI                    | 100                                   |
| Lumens                 | 420L                                  |
| Beam Spread            | 360                                   |
| Dimmable               | Yes-Dimmable                          |
| Hours Rated            | 1000                                  |
| Product Category       | Type A                                |
| Technology             | Incandescent                          |
| Physical               |                                       |
| MOL                    | 3.38                                  |
| MOD                    | 1.88                                  |
| Housing Color          | None                                  |
| Additional Information |                                       |
| Installation Notes     | Approved for oven use                 |
| Compliance             |                                       |
| California Status      | Lawful for sale in California         |
| Title 20 / 24 Status   | Lawful for sale                       |
|                        | · · · · · · · · · · · · · · · · · · · |