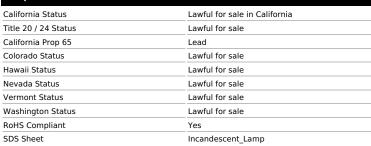

## SATCO NUVO

Project Name

Location Prepared By

Notes

wwl 01-29-2025 00:39:19

| General                |                               |
|------------------------|-------------------------------|
| Status                 | Active                        |
| Watts                  | 40W                           |
| Volts                  | 120V                          |
| Shape                  | A15                           |
| Filament               | C-9                           |
| Base                   | Intermediate                  |
| ANSI Base              | E17                           |
| Finish                 | Frost                         |
| CCT (Kelvin)           | 2700K                         |
| Temperature            | Warm White                    |
| CRI                    | 100                           |
| Lumens                 | 420L                          |
| Beam Spread            | 360                           |
| Dimmable               | Yes-Dimmable                  |
| Hours Rated            | 1000                          |
| Product Category       | Туре А                        |
| Technology             | Incandescent                  |
| Physical               |                               |
| MOL                    | 3.38                          |
| MOD                    | 1.88                          |
| Additional Information |                               |
| Installation Notes     | Approved for oven use         |
| Warranty               | Avg. Rated Hour Limited       |
| Compliance             |                               |
| California Status      | Lawful for sale in California |
| Title 20 / 24 Status   | Lawful for sale               |
| California Prop 65     | Lead                          |
| Colorado Status        | Lawful for sale               |