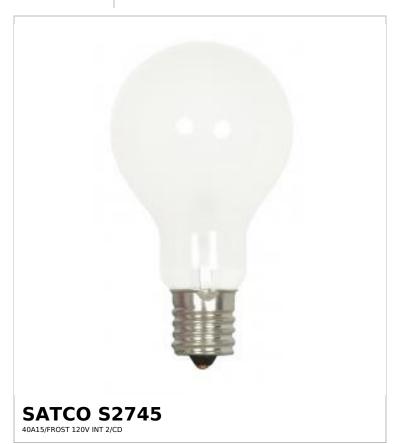

## SATCO NUVO

Project Name

Location Prepared By

Notes

wwl 01-29-2025 00:39:19

| General                |                               |
|------------------------|-------------------------------|
| Status                 | Active                        |
| Watts                  | 40W                           |
| Volts                  | 120V                          |
| Shape                  | A15                           |
| Filament               | C-9                           |
| Base                   | Intermediate                  |
| ANSI Base              | E17                           |
| Finish                 | Frost                         |
| CCT (Kelvin)           | 2700K                         |
| Temperature            | Warm White                    |
| CRI                    | 100                           |
| Lumens                 | 420L                          |
| Beam Spread            | 360                           |
| Dimmable               | Yes-Dimmable                  |
| Hours Rated            | 1000                          |
| Product Category       | Туре А                        |
| Technology             | Incandescent                  |
| Physical               |                               |
| MOL                    | 3.38                          |
| MOD                    | 1.88                          |
| Additional Information |                               |
| Installation Notes     | Approved for oven use         |
| Warranty               | Avg. Rated Hour Limited       |
| Compliance             |                               |
| California Status      | Lawful for sale in California |
| Title 20 / 24 Status   | Lawful for sale               |
| California Prop 65     | Lead                          |
| Colorado Status        | Lawful for sale               |