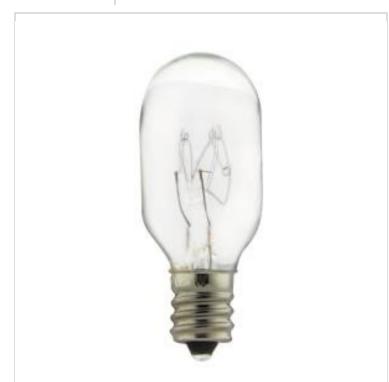

## SATCO' NUVO

General

Project Name

Prepared By

| General                |                               |
|------------------------|-------------------------------|
| Status                 | Active                        |
| Watts                  | 20W                           |
| Volts                  | 130V                          |
| Shape                  | Τ7                            |
| Filament               | C-5A                          |
| Base                   | Candelabra                    |
| ANSI Base              | E12                           |
| Finish                 | Clear                         |
| CCT (Kelvin)           | 2700K                         |
| Temperature            | Warm White                    |
| CRI                    | 100                           |
| Lumens                 | 130L                          |
| Beam Spread            | 360                           |
| Dimmable               | Yes-Dimmable                  |
| Hours Rated            | 2500                          |
| Product Category       | Sign                          |
| Technology             | Incandescent                  |
| Physical               |                               |
| MOL                    | 2.25                          |
| MOD                    | 0.896                         |
| Weight (lb.)           | 0.02                          |
| Additional Information |                               |
| Warranty               | Avg. Rated Hour Limited       |
| Compliance             |                               |
| California Status      | Lawful for sale in California |
| Title 20 / 24 Status   | Lawful for sale               |
| California Prop 65     | Lead                          |
| Colorado Status        | Lawful for sale               |
| Hawaii Status          | Lawful for sale               |
| Nevada Status          | Lawful for sale               |
| Vermont Status         | Lawful for sale               |
| Washington Status      | Lawful for sale               |
| SDS Sheet              | Incandescent_Lamp             |
|                        |                               |

**SATCO S2751** 20T7/C/130V E12 CLEAR

Notes