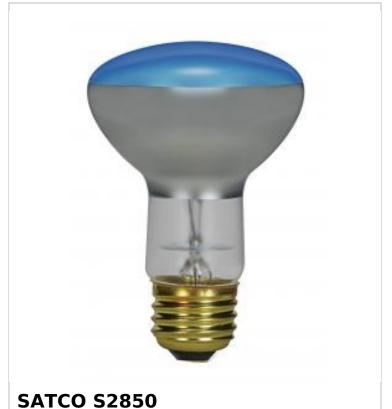

## SATCO NUVO

Project Name

ocation Prepared By

Notes

50R20 PLANT LITE REFLECTOR

[www] 05-28-2025 22:10:3

| Status           | Active       |
|------------------|--------------|
| Watts            | 50W          |
| Volts            | 120V         |
| Shape            | R20          |
| Filament         | C-9/4        |
| Base             | Medium       |
| ANSI Base        | E26          |
| Finish           | Blue         |
| Dimmable         | Yes-Dimmable |
| Hours Rated      | 2000         |
| Product Category | Reflector    |
| Technology       | Incandescent |