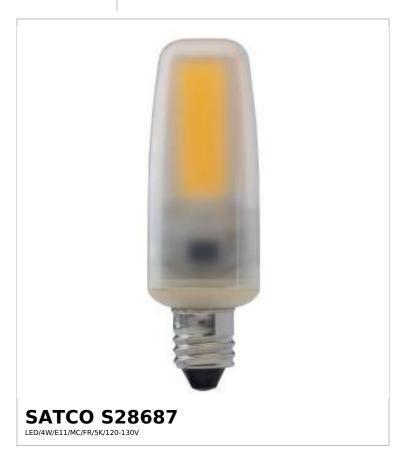

## SATCO NUVO

Project Name

ocation Prepared By

Notes

vw1 05-21-2025 00:07:

| Status                  | Discontinued    |  |
|-------------------------|-----------------|--|
| Substitute              | S12337          |  |
| Watts                   | 4W              |  |
| Incandescent Equivalent | 25W             |  |
| HID Equivalent          | 35W-50W         |  |
| Volts                   | 120V-130V       |  |
| Shape                   | T4              |  |
| Base                    | Mini Candelabra |  |
| ANSI Base               | E11             |  |
| Finish                  | Frost           |  |
| CCT (Kelvin)            | 5000K           |  |
| Temperature             | Natural Light   |  |
| CRI                     | 80+             |  |
| Lumens                  | 460L            |  |
| Beam Spread             | 360             |  |
| Dimmable                | Yes-Dimmable    |  |
| Hours Rated             | 25000           |  |
| Product Category        | Miniature       |  |
| Technology              | LED             |  |