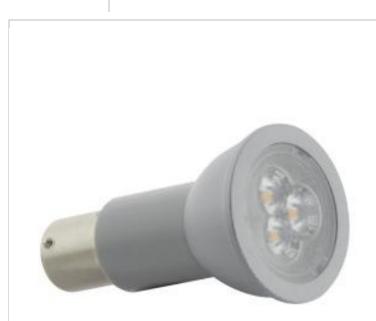

## **SATCO S29004** 3WLED/1383/ELEVATOR/12V AC/DC

Notes

Status Active Watts ЗW Incandescent Equivalent 20W HID Equivalent 20W 12V Volts Shape R12 Base **Bayonet Single Contact** ANSI Base BA15s Gray Finish CCT (Kelvin) 3000K Warm White Temperature 80 CRI 220L Lumens Beam Spread 31 Dimmable Non-Dimmable Hours Rated 15000 Product Category MR11 LED Technology Electrical 60Hz **Operating Frequency** -25C (-13F) to +45C (+113F) Operating Temperature Physical MOL 2.5 MOD 1.38 Housing Color Silver Weight (lb.) 0.06 Additional Information Rated For Enclosed Fixture No Warranty 3 Year Limited - 10 hr per day Compliance Location Rating Damp California Status Lawful for sale in California Title 20 / 24 Status Lawful for sale Colorado Status Lawful for sale Hawaii Status Lawful for sale Nevada Status Lawful for sale Vermont Status Lawful for sale Washington Status Lawful for sale **RoHS** Compliant Yes FCC Compliant Yes SDS Sheet LED\_Lamp