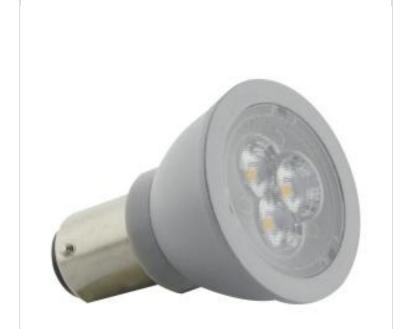

## **SATCO S29005**

3WLED/GBF/ELEVATOR/12V AC/DC

Notes

| Status                  | Active                 |
|-------------------------|------------------------|
| Watts                   | 3W                     |
| Incandescent Equivalent | 20W                    |
| HID Equivalent          | 20W                    |
| Volts                   | 12V                    |
| Shape                   | ALR12                  |
| Base                    | Bayonet Double Contact |
| ANSI Base               | BA15d                  |
| Finish                  | Gray                   |
| CCT (Kelvin)            | 3000K                  |
| Temperature             | Warm White             |
| CRI                     | 80+                    |
| Lumens                  | 220L                   |
| Beam Spread             | 31                     |
| Dimmable                | Non-Dimmable           |
| Hours Rated             | 15000                  |
| Product Category        | MR11                   |
| Technology              | LED                    |