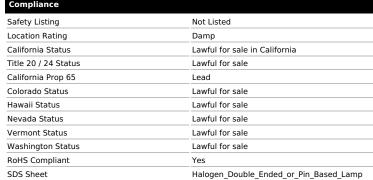

## SATCO NUVO

Project Name

Prepared By

**SATCO S3120** 

20W 12 VOLT M35 G4

Notes

| General             |                               |
|---------------------|-------------------------------|
| Status              | Active                        |
| Watts               | 20W                           |
| Volts               | 12V                           |
| Shape               | T3                            |
| Filament            | C-6                           |
| Base                | Bi Pin G4                     |
| ANSI Base           | G4                            |
| Finish              | Clear                         |
| CCT (Kelvin)        | 2900K                         |
| Temperature         | Warm White                    |
| CRI                 | 100                           |
| Lumens              | 300L                          |
| Beam Spread         | 360                           |
| Dimmable            | Yes-Dimmable                  |
| Hours Rated         | 2000                          |
| Product Category    | Bi-Pin                        |
| Technology          | Halogen                       |
| Electrical          |                               |
| Amps                | 1.667A                        |
| Operating Position  | Universal                     |
| Physical            |                               |
| MOL                 | 1.25                          |
| MOD                 | 0.38                          |
| Lensed              | Lensed Lamp                   |
| Housing Color       | None                          |
| Weight (lb.)        | 0.01                          |
| Compliance          |                               |
| Safety Listing      | Not Listed                    |
| Location Rating     | Damp                          |
| California Status   | Lawful for sale in California |
| Titl - 20 / 24 Ch-h | 1                             |