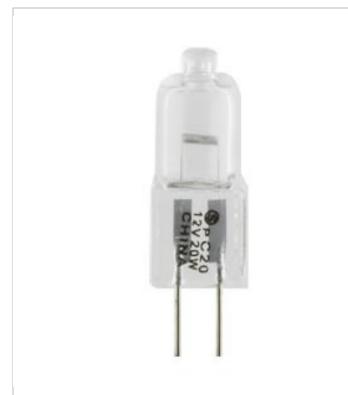

## SATCO NUVO

Project Name

Prepared By

**SATCO S3120** 

20W 12 VOLT M35 G4

Notes

| General             |                               |
|---------------------|-------------------------------|
| Status              | Active                        |
| Watts               | 20W                           |
| Volts               | 12V                           |
| Shape               | T3                            |
| Filament            | C-6                           |
| Base                | Bi Pin G4                     |
| ANSI Base           | G4                            |
| Finish              | Clear                         |
| CCT (Kelvin)        | 2900K                         |
| Temperature         | Warm White                    |
| CRI                 | 100                           |
| Lumens              | 300L                          |
| Beam Spread         | 360                           |
| Dimmable            | Yes-Dimmable                  |
| Hours Rated         | 2000                          |
| Product Category    | Bi-Pin                        |
| Technology          | Halogen                       |
| Electrical          |                               |
| Amps                | 1.667A                        |
| Operating Position  | Universal                     |
| Physical            |                               |
| MOL                 | 1.25                          |
| MOD                 | 0.38                          |
| Lensed              | Lensed Lamp                   |
| Housing Color       | None                          |
| Weight (lb.)        | 0.01                          |
| Compliance          |                               |
| Safety Listing      | Not Listed                    |
| Location Rating     | Damp                          |
| California Status   | Lawful for sale in California |
| Titl - 20 / 24 Ch-h | 1                             |