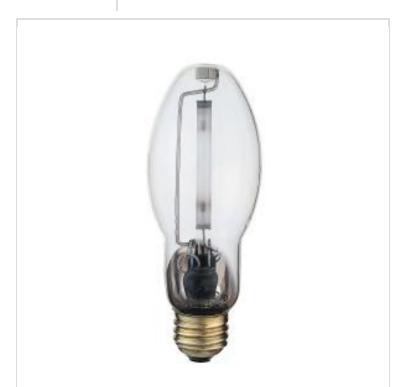

## SATCO S3127

## Notes

| General                |                               |
|------------------------|-------------------------------|
| Status                 | Active                        |
| Watts                  | 70W                           |
| Shape                  | ED17                          |
| Base                   | Medium                        |
| ANSI Base              | E26                           |
| Finish                 | Clear                         |
| CCT (Kelvin)           | 2100K                         |
| CRI                    | 20+                           |
| Lumens                 | 6300L                         |
| Beam Spread            | 360                           |
| Hours Rated            | 24000                         |
| Operating Position     | Universal                     |
| Product Category       | High Pressure Sodium          |
| Technology             | HID                           |
| Electrical             |                               |
| Hg Content             | 4                             |
| Start Method           | Probe Start                   |
| Physical               |                               |
| MOL                    | 5.44                          |
| MOD                    | 2.13                          |
| Lensed                 | Lensed Lamp                   |
| Housing Color          | None                          |
| Weight (lb.)           | 0.18                          |
| Additional Information |                               |
| Warranty               | 3-Years                       |
| Compliance             |                               |
| Safety Listing         | cULus - Listed                |
| California Status      | Lawful for sale in California |
| Title 20 / 24 Status   | Lawful for sale               |
| California Prop 65     | Lead                          |
| Colorado Status        | Lawful for sale               |
| Hawaii Status          | Lawful for sale               |
| Nevada Status          | Lawful for sale               |
| Washington Status      | Lawful for sale               |
| RoHS Compliant         | Yes                           |
| SDS Sheet              | High Pressure Sodium Lamp     |