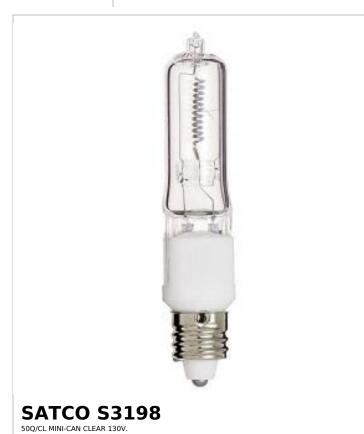

## SATCO NUVO

Project Name

ocation Prepared By

Notes

vw1 02-24-2025 00:5

| General                |                               |
|------------------------|-------------------------------|
| Status                 | Active                        |
| Watts                  | 50W                           |
| Volts                  | 130V                          |
| Shape                  | T4                            |
| Filament               | CC-2V                         |
| Base                   | Mini Candelabra               |
| ANSI Base              | E11                           |
| Finish                 | Clear                         |
| CCT (Kelvin)           | 2900K                         |
| Temperature            | Warm White                    |
| CRI                    | 100                           |
| Lumens                 | 750L                          |
| Beam Spread            | 360                           |
| Dimmable               | Yes-Dimmable                  |
| Hours Rated            | 2000                          |
| Product Category       | Single Ended Halogen          |
| Technology             | Halogen                       |
| Electrical             |                               |
| Amps                   | 0.385A                        |
| Operating Position     | Universal                     |
| Physical               |                               |
| MOL                    | 2.63                          |
| MOD                    | 0.5                           |
| Lensed                 | Lensed Lamp                   |
| Weight (lb.)           | 0.03                          |
| Additional Information |                               |
| Warranty               | Avg. Rated Hour Limited       |
| Compliance             |                               |
| Safety Listing         | Not Listed                    |
| Location Rating        | Damp                          |
| California Status      | Lawful for sale in California |
| Title 20 / 24 Status   | Lawful for sale               |
| California Prop 65     | Lead                          |
| Colorado Status        | Lawful for sale               |
| Hawaii Status          | Lawful for sale               |
| Nevada Status          | Lawful for sale               |
| Vermont Status         | Lawful for sale               |
| Washington Status      | Lawful for sale               |
| RoHS Compliant         | Yes                           |
| SDS Sheet              | Halogen_Tungsten_Lamp         |