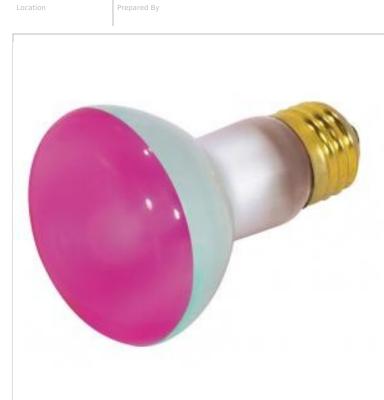

## SATCO NUVO

Go

Project Name

| General                |                               |
|------------------------|-------------------------------|
| Status                 | Active                        |
| Watts                  | 50W                           |
| Volts                  | 130V                          |
| Shape                  | R20                           |
| Filament               | CC-9                          |
| Base                   | Medium                        |
| ANSI Base              | E26                           |
| Finish                 | Pink                          |
| Dimmable               | Yes-Dimmable                  |
| Hours Rated            | 2000                          |
| Product Category       | Reflector                     |
| Technology             | Incandescent                  |
| Physical               |                               |
| MOL                    | 4                             |
| MOD                    | 2.5                           |
| Additional Information |                               |
| Warranty               | Avg. Rated Hour Limited       |
| Compliance             |                               |
| California Status      | Lawful for sale in California |
| Title 20 / 24 Status   | Lawful for sale               |
| California Prop 65     | Lead                          |
| Colorado Status        | Lawful for sale               |
| Hawaii Status          | Lawful for sale               |
| Nevada Status          | Lawful for sale               |
| Vermont Status         | Lawful for sale               |
| Washington Status      | Lawful for sale               |
| RoHS Compliant         | Yes                           |
| SDS Sheet              | Incandescent_Lamp             |
|                        |                               |

**SATCO S3212** 50R20 PINK STD BASE

Notes