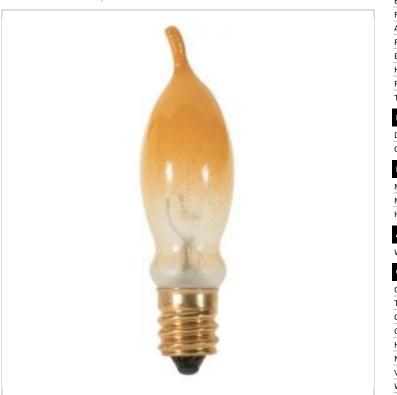

## SATCO' NUVO

Project Name

Location

Prepared By

General Status Active Watts 7.5W Volts 120V Shape CA5 Lumens 35L Base Candelabra Filament C-7A ANSI Base E12 Finish Yellow Beam Spread 360 1500 Hours Rated Product Category Candle Technology Incandescent Electrical Dimmable Yes-Dimmable **Operating Position** Universal Physical MOL 2.88 MOD 0.63 Housing Color None Additional Information Warranty Avg. Rated Hour Limited Compliance California Status Lawful for sale in California Lawful for sale Title 20 / 24 Status California Prop 65 Lead Colorado Status Lawful for sale Hawaii Status Lawful for sale Nevada Status Lawful for sale Vermont Status Lawful for sale Washington Status Lawful for sale **RoHS** Compliant Yes

Incandescent\_Lamp

SATCO S3243 7 1/2W CAND TT YELLOW

Notes

SDS Sheet