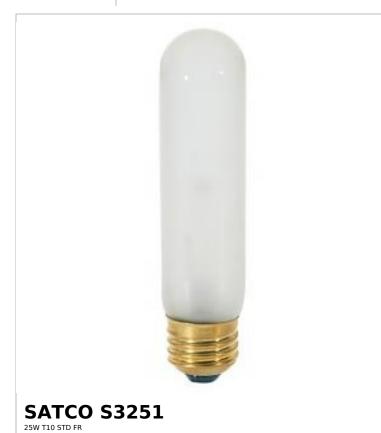

## SATCO NUVO

Project Name

Prepared By

Notes

| General                |                         |
|------------------------|-------------------------|
| Status                 | Active                  |
| Watts                  | 25W                     |
| Volts                  | 120V                    |
| Shape                  | T10                     |
| Filament               | C-5V                    |
| Base                   | Medium                  |
| ANSI Base              | E26                     |
| Finish                 | Frost                   |
| CCT (Kelvin)           | 2700K                   |
| Temperature            | Warm White              |
| CRI                    | 100                     |
| Lumens                 | 200L                    |
| Beam Spread            | 360                     |
| Dimmable               | Yes-Dimmable            |
| Hours Rated            | 2000                    |
| Product Category       | Tubular                 |
| Technology             | Incandescent            |
| Physical               |                         |
| MOL                    | 5                       |
| MOD                    | 1.25                    |
| Weight (lb.)           | 1.02                    |
| Additional Information |                         |
| Warranty               | Avg. Rated Hour Limited |
| Compliance             |                         |