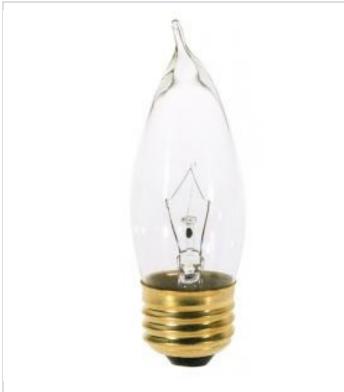

## SATCO NUVO

Project Name

ocation Prepared By

**SATCO S3264** 

25W TT STD CLR

Notes

ww1 02-25-2025 19:07:3

Nevada Status

Vermont Status Washington Status

**RoHS Compliant** 

SDS Sheet

New Jersey Status

| General                |                               |
|------------------------|-------------------------------|
| Status                 | Active                        |
| Watts                  | 25W                           |
| Volts                  | 120V                          |
| Shape                  | CA10                          |
| Lumens                 | 210L                          |
| Base                   | Medium                        |
| Filament               | CC-2V                         |
| ANSI Base              | E26                           |
| Finish                 | Clear                         |
| CCT (Kelvin)           | 2700K                         |
| Temperature            | Warm White                    |
| CRI                    | 100                           |
| Beam Spread            | 360                           |
| Hours Rated            | 1500                          |
| Product Category       | Candle                        |
| Technology             | Incandescent                  |
| Electrical             |                               |
| Dimmable               | Yes-Dimmable                  |
| Operating Position     | Universal                     |
| Physical               |                               |
| MOL                    | 4.25                          |
| MOD                    | 1.25                          |
| Additional Information |                               |
| Warranty               | Avg. Rated Hour Limited       |
| Compliance             |                               |
| Safety Listing         | CSAus                         |
| California Status      | Lawful for sale in California |
| Title 20 / 24 Status   | Lawful for sale               |
| California Prop 65     | Lead                          |
| Colorado Status        | Lawful for sale               |
| Hawaii Status          | Lawful for sale               |
|                        |                               |