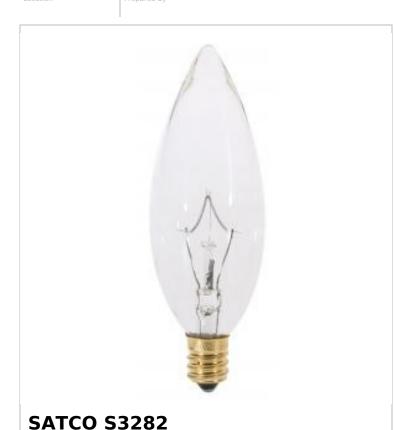

## SATCO NUVO

Project Name

ocation

Prepared By

General Status Active Watts 25W Volts 120V BA9.5 Shape Lumens 212L Base Candelabra Filament CC-2V ANSI Base E12 Finish Clear CCT (Kelvin) 2700K Warm White Temperature CRI 100 Beam Spread 360 Hours Rated 1500 Product Category Candle Technology Incandescent Electrical Dimmable Yes-Dimmable **Operating Position** Universal Physical MOL 3.5 MOD 1.19 Additional Information Warranty Avg. Rated Hour Limited Compliance California Status Lawful for sale in California Title 20 / 24 Status Lawful for sale California Prop 65 Lead Colorado Status Lawful for sale Hawaii Status Lawful for sale Nevada Status Lawful for sale Vermont Status Lawful for sale Washington Status Lawful for sale