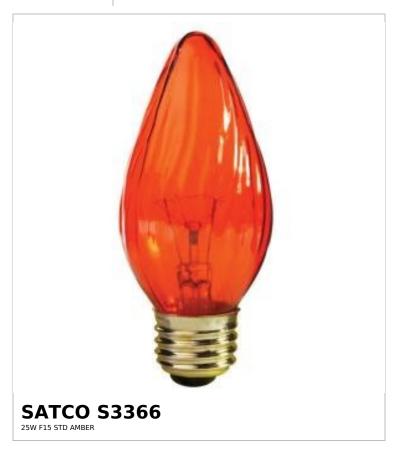

## SATCO NUVO

Project Name

ocation Prepared By

Notes

ww1 04-21-2025 01:02:51

| Ch-h                   | Author                  |
|------------------------|-------------------------|
| Status                 | Active                  |
| Watts                  | 25W                     |
| Volts                  | 120V                    |
| Shape                  | F15                     |
| Base                   | Medium                  |
| Filament               | CC-9                    |
| ANSI Base              | E26                     |
| Finish                 | Amber                   |
| Beam Spread            | 360                     |
| Hours Rated            | 1500                    |
| Product Category       | Candle                  |
| Technology             | Incandescent            |
| Electrical             |                         |
| Dimmable               | Yes-Dimmable            |
| Operating Position     | Universal               |
| Physical               |                         |
| MOL                    | 4.5                     |
| MOD                    | 1.88                    |
| Housing Color          | None                    |
| Additional Information |                         |
| Warranty               | Avg. Rated Hour Limited |