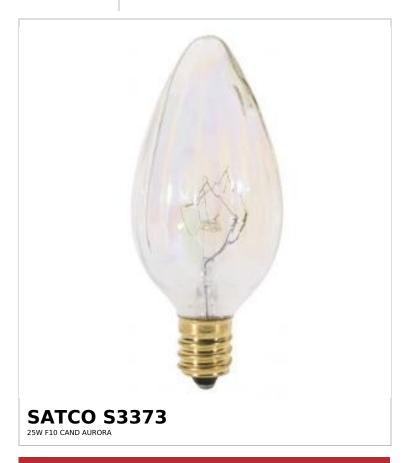

## SATCO NUVO

Project Name

ocation Prepared By

Notes

rww1 02-19-2025 00:59:3

| General                |                               |
|------------------------|-------------------------------|
| Status                 | Active                        |
| Watts                  | 25W                           |
| Volts                  | 120V                          |
| Shape                  | F10                           |
| Lumens                 | 190L                          |
| Base                   | Candelabra                    |
| Filament               | C-7A                          |
| ANSI Base              | E12                           |
| Finish                 | Aurora                        |
| Beam Spread            | 360                           |
| Hours Rated            | 1500                          |
| Product Category       | Candle                        |
| Technology             | Incandescent                  |
| Electrical             |                               |
| Dimmable               | Yes-Dimmable                  |
| Operating Position     | Universal                     |
| Physical               |                               |
| MOL                    | 3.63                          |
| MOD                    | 1.25                          |
| Additional Information |                               |
| Warranty               | Avg. Rated Hour Limited       |
| Compliance             |                               |
| California Status      | Lawful for sale in California |
| Title 20 / 24 Status   | Lawful for sale               |
| California Prop 65     | Lead                          |
| Colorado Status        | Lawful for sale               |
| Hawaii Status          | Lawful for sale               |
| Nevada Status          | Lawful for sale               |
| Vermont Status         | Lawful for sale               |
| Washington Status      | Lawful for sale               |
| RoHS Compliant         | Yes                           |
| SDS Sheet              | Incandescent_Lamp             |