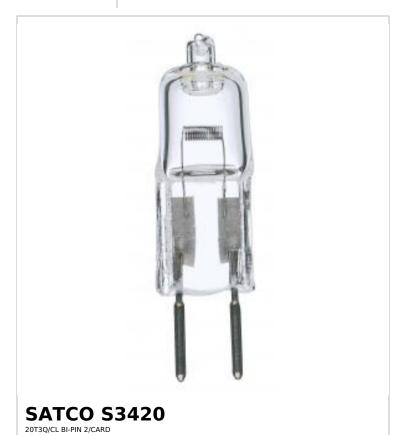

## SATCO NUVO

Project Name

Prepared By

Notes

SDS Sheet

| General                |                               |
|------------------------|-------------------------------|
| Status                 | Active                        |
| Watts                  | 20W                           |
| Volts                  | 12V                           |
| Shape                  | Т3                            |
| Filament               | C-6                           |
| Base                   | Bi Pin G4                     |
| ANSI Base              | G4                            |
| Finish                 | Clear                         |
| CCT (Kelvin)           | 2900K                         |
| Temperature            | Warm White                    |
| CRI                    | 100                           |
| Lumens                 | 300L                          |
| Beam Spread            | 360                           |
| Dimmable               | Yes-Dimmable                  |
| Hours Rated            | 2000                          |
| Product Category       | Bi-Pin                        |
| Technology             | Halogen                       |
| Electrical             |                               |
| Amps                   | 1.667A                        |
| Operating Position     | Universal                     |
| Physical               |                               |
| MOL                    | 1.25                          |
| MOD                    | 0.38                          |
| Lensed                 | Lensed Lamp                   |
| Weight (lb.)           | 0.01                          |
| Additional Information |                               |
| Warranty               | Avg. Rated Hour Limited       |
| Compliance             |                               |
| Safety Listing         | Not Listed                    |
| Location Rating        | Damp                          |
| California Status      | Lawful for sale in California |
| Title 20 / 24 Status   | Lawful for sale               |
| California Prop 65     | Lead                          |
| Colorado Status        | Lawful for sale               |
| Hawaii Status          | Lawful for sale               |
| Nevada Status          | Lawful for sale               |
| Vermont Status         | Lawful for sale               |
| Washington Status      | Lawful for sale               |
| RoHS Compliant         | Yes                           |
|                        |                               |