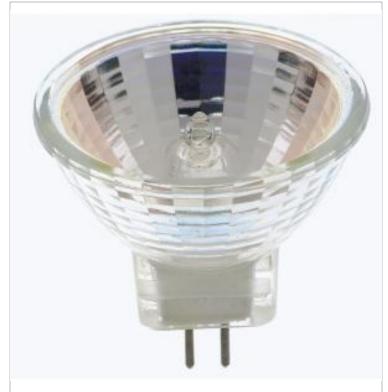

## SATCO NUVO

Project Name

ocation

Prepared By

**SATCO S3425** 

35W MR11/NFL 2/CARD

Notes

ww1 05-07-2025 00:42:0

Vermont Status

RoHS Compliant

SDS Sheet

Washington Status

| General                         |                                                           |
|---------------------------------|-----------------------------------------------------------|
| Status                          | Discontinued                                              |
| Watts                           | 35W                                                       |
| Volts                           | 12V                                                       |
| Shape                           | MR11                                                      |
| Filament                        | C-6                                                       |
| Base                            | Bi Pin GZ4                                                |
| ANSI Base                       | GZ4                                                       |
| Finish                          | Clear                                                     |
| CCT (Kelvin)                    | 2900K                                                     |
| Temperature                     | Warm White                                                |
| CRI                             | 100                                                       |
| Lumens                          | 330L                                                      |
| Beam Spread                     | 24                                                        |
| Dimmable                        | Yes-Dimmable                                              |
| Dimming Note                    | Check the transformer/driver MFG for dimmer compatibility |
| Hours Rated                     | 2000                                                      |
| Product Category                | MR                                                        |
| Technology                      | Halogen                                                   |
| Electrical                      |                                                           |
| Amps                            | 2.917A                                                    |
| Spot Type                       | NFL - Narrow Flood                                        |
| СВСР                            | 1550                                                      |
| Physical                        |                                                           |
| MOL                             | 1.25                                                      |
| MOD                             | 1.38                                                      |
| Housing Color                   | Clear                                                     |
| Additional Information          |                                                           |
| Additional Info                 | UV Block                                                  |
| Compliance                      |                                                           |
| Safety Listing                  | Not Listed                                                |
| Location Rating                 | Damp                                                      |
| California Status               | Non-Compliant                                             |
| Title 20 / 24 Status            | Non-Compliant                                             |
| California Compliant Substitute | 59280                                                     |
| California Prop 65              | Lead                                                      |
| Colorado Status                 | Lawful for sale                                           |
| Hawaii Status                   | Lawful for sale                                           |
| Nevada Status                   | Lawful for sale                                           |
|                                 |                                                           |