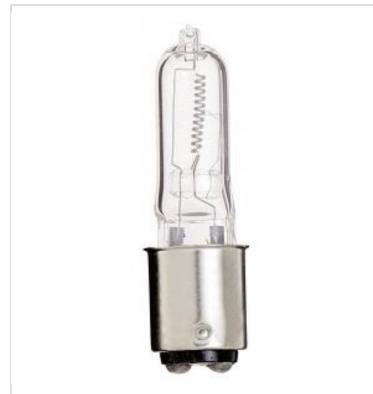

## SATCO' NUVO

Project Name

ocation

Prepared By

SATCO S3432 75Q/CL/DC 120V. CARDED

Notes

| General                |                               |
|------------------------|-------------------------------|
| Status                 | Discontinued                  |
| Watts                  | 75W                           |
| Volts                  | 120V                          |
| Shape                  | T4                            |
| Filament               | CC-8                          |
| Base                   | Bayonet Double Contact        |
| ANSI Base              | BA15d                         |
| Finish                 | Clear                         |
| CCT (Kelvin)           | 2900K                         |
| Temperature            | Warm White                    |
| CRI                    | 100                           |
| Lumens                 | 1250L                         |
| Beam Spread            | 360                           |
| Dimmable               | Yes-Dimmable                  |
| Hours Rated            | 2000                          |
| Product Category       | Single Ended Halogen          |
| Technology             | Halogen                       |
| Electrical             |                               |
| Amps                   | 0.625A                        |
| Operating Position     | Universal                     |
|                        | onversu                       |
| Physical               |                               |
| MOL                    | 2.41                          |
| MOD                    | 0.5                           |
| Lensed                 | Lensed Lamp                   |
| Additional Information |                               |
| Warranty               | Avg. Rated Hour Limited       |
| Compliance             |                               |
| Safety Listing         | Not Listed                    |
| Location Rating        | Damp                          |
| California Status      | Lawful for sale in California |
| Title 20 / 24 Status   | Lawful for sale               |
| California Prop 65     | Lead                          |
| Colorado Status        | Lawful for sale               |
| Hawaii Status          | Lawful for sale               |
| Nevada Status          | Lawful for sale               |
| Vermont Status         | Lawful for sale               |
| Washington Status      | Lawful for sale               |
| RoHS Compliant         | Yes                           |
| Runs complianc         |                               |