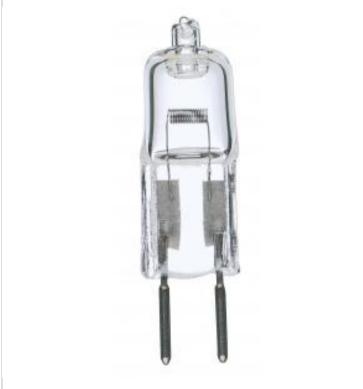

## SATCO NUVO

Project Name

ocation Prepared By

**SATCO S3459** 

10T3Q/CL 12V. BI PIN CARDED

Notes

vw1 03-10-2025 00:5

California Prop 65 Colorado Status

Hawaii Status

Nevada Status

Vermont Status

RoHS Compliant

SDS Sheet

Washington Status

| General                |                               |
|------------------------|-------------------------------|
| Status                 | Active                        |
| Watts                  | 10W                           |
| Volts                  | 12V                           |
| Shape                  | T3                            |
| Filament               | C-6                           |
| Base                   | Bi Pin G4                     |
| ANSI Base              | G4                            |
| Finish                 | Clear                         |
| CCT (Kelvin)           | 2900K                         |
| Temperature            | Warm White                    |
| CRI                    | 100                           |
| Lumens                 | 120L                          |
| Beam Spread            | 360                           |
| Dimmable               | Yes-Dimmable                  |
| Hours Rated            | 2000                          |
| Product Category       | Bi-Pin                        |
| Technology             | Halogen                       |
| Electrical             |                               |
| Amps                   | 0.833A                        |
| Operating Position     | Universal                     |
| Physical               |                               |
| MOL                    | 1.25                          |
| MOD                    | 0.38                          |
| Lensed                 | Lensed Lamp                   |
| Housing Color          | None                          |
| Weight (lb.)           | 0.01                          |
| Additional Information |                               |
| Warranty               | Avg. Rated Hour Limited       |
| Compliance             |                               |
| Safety Listing         | Not Listed                    |
| Location Rating        | Damp                          |
| California Status      | Lawful for sale in California |
| Title 20 / 24 Status   | Lawful for sale               |
|                        |                               |