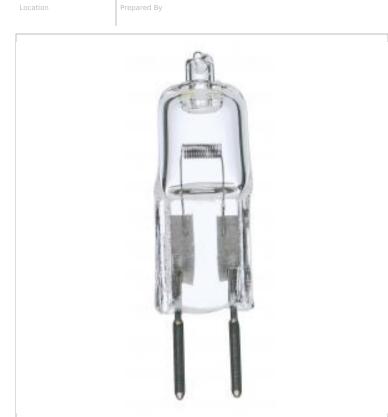

## **SATCO S3468** 20W 20T3 MINI BI-PIN

Notes

| General              |                                        |
|----------------------|----------------------------------------|
| Status               | Active                                 |
| Watts                | 20W                                    |
| Volts                | 12V                                    |
| Shape                | ТЗ                                     |
| Filament             | C-6                                    |
| Base                 | Bi Pin G4                              |
| ANSI Base            | G4                                     |
| Finish               | Clear                                  |
| CCT (Kelvin)         | 2900K                                  |
| Temperature          | Warm White                             |
| CRI                  | 100                                    |
| Lumens               | 300L                                   |
| Beam Spread          | 360                                    |
| Dimmable             | Yes-Dimmable                           |
| Hours Rated          | 2000                                   |
| Product Category     | Bi-Pin                                 |
| Technology           | Halogen                                |
| Electrical           |                                        |
| Amps                 | 1.667A                                 |
| Operating Position   | Universal                              |
| Physical             |                                        |
| MOL                  | 1.25                                   |
| MOD                  | 0.38                                   |
| Lensed               | Lensed Lamp                            |
| Housing Color        | None                                   |
| Weight (lb.)         | 0.01                                   |
| Compliance           |                                        |
| Safety Listing       | Not Listed                             |
| Location Rating      | Damp                                   |
| California Status    | Lawful for sale in California          |
| Title 20 / 24 Status | Lawful for sale                        |
| California Prop 65   | Lead                                   |
| Colorado Status      | Lawful for sale                        |
| Hawaii Status        | Lawful for sale                        |
| Nevada Status        | Lawful for sale                        |
| Vermont Status       | Lawful for sale                        |
| Washington Status    | Lawful for sale                        |
| RoHS Compliant       | Yes                                    |
| SDS Sheet            | Halogen_Double_Ended_or_Pin_Based_Lamp |
|                      |                                        |