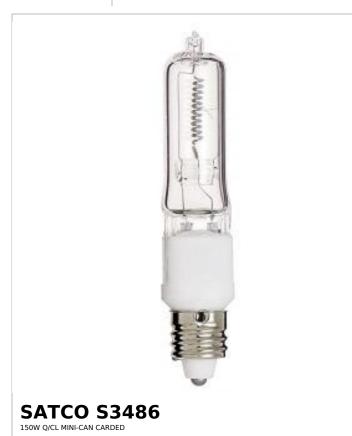

## SATCO NUVO

Project Name

ocation Prepared By

Notes

ww105-26-2025 00:27:09

| General              |                               |
|----------------------|-------------------------------|
| Status               | Active                        |
| Watts                | 150W                          |
| Volts                | 120V                          |
| Shape                | T4.5                          |
| Filament             | CC-8                          |
| Base                 | Mini Candelabra               |
| ANSI Base            | E11                           |
| Finish               | Clear                         |
| CCT (Kelvin)         | 2900K                         |
| Temperature          | Warm White                    |
| CRI                  | 100                           |
| Lumens               | 2700L                         |
| Beam Spread          | 360                           |
| Dimmable             | Yes-Dimmable                  |
| Hours Rated          | 2000                          |
| Product Category     | Single Ended Halogen          |
| Technology           | Halogen                       |
| Electrical           |                               |
| Amps                 | 1.250A                        |
| Operating Position   | Universal                     |
| Physical             |                               |
| MOL                  | 2.72                          |
| MOD                  | 0.56                          |
| Lensed               | Lensed Lamp                   |
| Housing Color        | White                         |
| Compliance           |                               |
| Safety Listing       | Not Listed                    |
| Location Rating      | Damp                          |
| California Status    | Lawful for sale in California |
| Title 20 / 24 Status | Lawful for sale               |
| California Prop 65   | Lead                          |
|                      |                               |