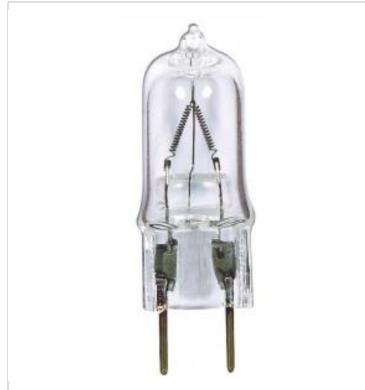

## SATCO NUVO

Project Name

Location

Prepared By

SATCO S3540 35W JCD G8 BASE UV CLEAR 120V

Notes

| General              |                               |
|----------------------|-------------------------------|
| Status               | Active                        |
| Watts                | 35W                           |
| Volts                | 120V                          |
| Shape                | Τ4                            |
| Filament             | CC-2V                         |
| Base                 | Bi Pin G8                     |
| ANSI Base            | <br>G8                        |
| Finish               | Clear                         |
| CCT (Kelvin)         | 2900K                         |
| Temperature          | Warm White                    |
| CRI                  | 100                           |
| Lumens               | 380L                          |
| Beam Spread          | 360                           |
| Dimmable             | Yes-Dimmable                  |
| Hours Rated          | 2000                          |
| Product Category     | Bi-Pin                        |
| Technology           | Halogen                       |
| Electrical           |                               |
| Amps                 | 0.292A                        |
| Operating Position   | Universal                     |
| Physical             |                               |
| MOL                  | 1.81                          |
| MOD                  | 0.5                           |
| Lensed               | Lensed Lamp                   |
| Housing Color        | None                          |
| Weight (lb.)         | 0.01                          |
| Compliance           |                               |
| Safety Listing       | Not Listed                    |
| Location Rating      | Damp                          |
| California Status    | Lawful for sale in California |
| Title 20 / 24 Status | Lawful for sale               |
| California Prop 65   | Lead                          |
| Colorado Status      | Lawful for sale               |
| Hawaii Status        | Lawful for sale               |
| Nevada Status        | Lawful for sale               |
| Vermont Status       | Lawful for sale               |
| Washington Status    | Lawful for sale               |
| RoHS Compliant       | Yes                           |
|                      |                               |