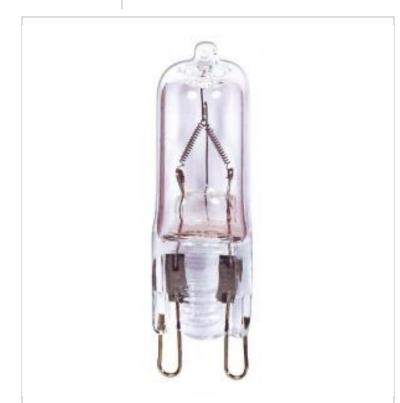

## **SATCO S3545** 50W JCD G9 BASE UV COATED 120V

Notes

| General              |                                        |
|----------------------|----------------------------------------|
| Status               | Active                                 |
| Watts                | 50W                                    |
| Volts                | 120V                                   |
| Shape                |                                        |
| Filament             | CC-2V                                  |
| Base                 | G9 Double Loop                         |
| ANSI Base            | G9                                     |
| Finish               | Clear                                  |
| CCT (Kelvin)         | 2900K                                  |
| Temperature          | Warm White                             |
| CRI                  | 100                                    |
| Lumens               | 750L                                   |
| Beam Spread          | 360                                    |
| Dimmable             | Yes-Dimmable                           |
| Hours Rated          | 2000                                   |
| Product Category     | Bi-Pin                                 |
| Technology           | Halogen                                |
| Electrical           |                                        |
| Amps                 | 0.417A                                 |
| Operating Position   | Universal                              |
| Physical             |                                        |
| MOL                  | 1.56                                   |
| MOD                  | 0.5                                    |
| Lensed               | Lensed Lamp                            |
| Housing Color        | None                                   |
| Weight (lb.)         | 0.01                                   |
| Compliance           |                                        |
| Safety Listing       | Not Listed                             |
| Location Rating      | Damp                                   |
| California Status    | Lawful for sale in California          |
| Title 20 / 24 Status | Lawful for sale                        |
| California Prop 65   | Lead                                   |
| Colorado Status      | Lawful for sale                        |
| Hawaii Status        | Lawful for sale                        |
| Nevada Status        | Lawful for sale                        |
| Vermont Status       | Lawful for sale                        |
| Washington Status    | Lawful for sale                        |
| RoHS Compliant       | Yes                                    |
| SDS Sheet            | Halogen_Double_Ended_or_Pin_Based_Lamp |