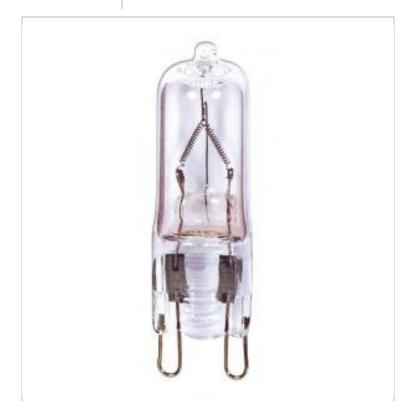

## SATCO' NUVO

Project Name

Location

Prepared By

SATCO S3547 100W JCD G9 BASE UV COATED

Notes

| General              |                                        |
|----------------------|----------------------------------------|
| Status               | Discontinued                           |
| Watts                | 100W                                   |
| Volts                | 120V                                   |
| Shape                | Τ4                                     |
| Filament             | CC-8                                   |
| Base                 | G9 Double Loop                         |
| ANSI Base            | G9                                     |
| Finish               | Clear                                  |
| CCT (Kelvin)         | 2900K                                  |
| Temperature          | Warm White                             |
| CRI                  | 100                                    |
| Lumens               | 1700L                                  |
| Beam Spread          | 360                                    |
| Dimmable             | Yes-Dimmable                           |
| Hours Rated          | 2000                                   |
| Product Category     | Bi-Pin                                 |
| Technology           | Halogen                                |
| Electrical           |                                        |
| Amps                 | 0.833A                                 |
| Operating Position   | Universal                              |
| Physical             |                                        |
| MOL                  | 1.69                                   |
| MOD                  | 0.5                                    |
| Lensed               | Lensed Lamp                            |
| Weight (lb.)         | 0.01                                   |
| Compliance           |                                        |
| Safety Listing       | Not Listed                             |
| Location Rating      | Damp                                   |
| California Status    | Lawful for sale in California          |
| Title 20 / 24 Status | Lawful for sale                        |
| California Prop 65   | Lead                                   |
| Colorado Status      | Lawful for sale                        |
| Hawaii Status        | Lawful for sale                        |
| Nevada Status        | Lawful for sale                        |
| Vermont Status       | Lawful for sale                        |
| Washington Status    | Lawful for sale                        |
| RoHS Compliant       | Yes                                    |
| SDS Sheet            | Halogen Double Ended or Pin Based Lamp |