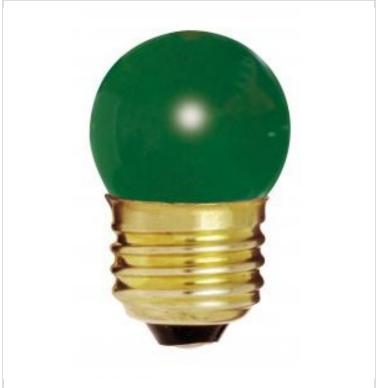

## SATCO NUVO

Project Name

ocation Prepared By

**SATCO S3609** 

7 1/2W S11 STD GREEN

Notes

www1 04-30-2025 00:42:57

| General          |               |
|------------------|---------------|
| Status           | Active        |
| Watts            | 7.5W          |
| Volts            | 120V          |
| Shape            | S11           |
| Filament         | C-7A          |
| Base             | Medium        |
| ANSI Base        | E26           |
| Finish           | Ceramic Green |
| Beam Spread      | 360           |
| Dimmable         | Yes-Dimmable  |
| Hours Rated      | 2500          |
| Product Category | Sign          |
| Technology       | Incandescent  |
| Physical         |               |
| MOL              | 2.25          |
| MOD              | 1.38          |
| Housing Color    | None          |